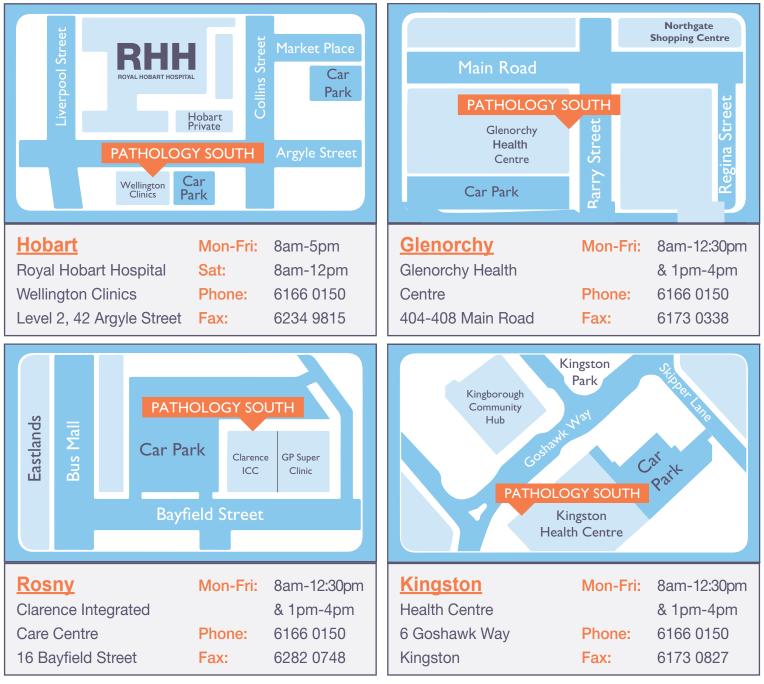

| URNAME, INITIALS,                                              | L. Cooley S SIGNATURE/DATE  L. Cooley S SIGNATURE/DATE  /  /  PUL U U U U U U U U U U U U U U U U U |



## **Patient Information**

Glucose Tolerance Test (GTT) collections are by appointment only, please call 6166 0150. Please note this is a fasting test.

If your doctor has verbally indicated or written fasting on your request form, you must adhere to the following:

- No food is to be consumed (including chewing gum) for 8-15 hours prior to your specimen being collected.
- Plain water only may be consumed during the fasting period.

For children aged under 5 years please contact the RHH Paediatric Outpatient Clinic on 6166 6776 to arrange an appointment.

## www.pathologysouth.com.au

## **Collection Centres**



"Privacy Note: The information provided will be used to assess any Medicare benefit payable for the services rendered and to facilitate the proper administration of government health programs, and maybe used to update enrolment records. Its collection is authorised by provisions of the Health Insurance Act 1973. The information may be disclosed to the Department of Health and Ageing or to a person in the medical practice associated with this claim, or as authorised/required by law."